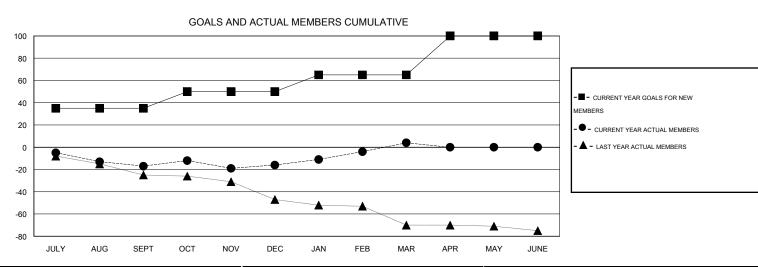

# **LOCATION SASKATCHEWAN**

 $\mathsf{GMT}\;\mathsf{CA}\;2$ 

| Clubs                 |                  |           |                  |                  | Members               |                    |                                     |                    |                  |  |
|-----------------------|------------------|-----------|------------------|------------------|-----------------------|--------------------|-------------------------------------|--------------------|------------------|--|
| RESULTS FOR 2015-2016 |                  |           |                  |                  | RESULTS FOR 2015-2016 |                    |                                     |                    |                  |  |
| QUARTER               | NEW CLUB<br>GOAL | NEW CLUBS | DROPPED<br>CLUBS | NET<br>GAIN/LOSS | QUARTER               | NEW MEMBER<br>GOAL | CHARTER AND<br>NEW MEMBERS<br>ADDED | DROPPED<br>MEMBERS | NET<br>GAIN/LOSS |  |
| JULY/AUG/SEPT         | 1                | 0         | 0                | 0                | JULY/AUG/SEPT         | 35                 | 9                                   | 26                 | -17              |  |
| OCT/NOV/DEC           | 0                | 0         | 0                | 0                | OCT/NOV/DEC           | 15                 | 36                                  | 35                 | 1                |  |
| JAN/FEB/MAR           | 0                | 0         | 0                | 0                | JAN/FEB/MAR           | 15                 | 41                                  | 21                 | 20               |  |
| APR/MAY/JUNE          | 1                | 0         | 0                | 0                | APR/MAY/JUNE          | 35                 | 0                                   | 0                  | 0                |  |